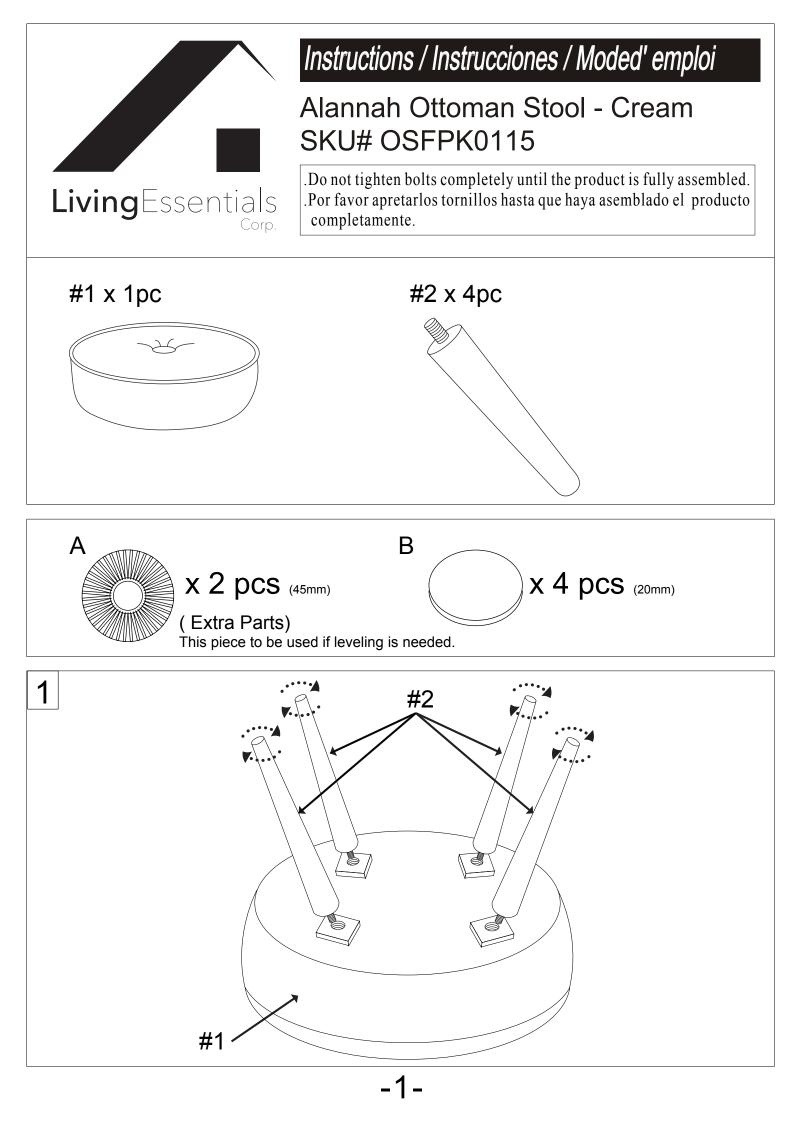

ty does NOT apply to any wear and tear. All replacement parts will be shipped standard ground service. NO EXPEDITED Service available (for example; next day air, 2 day air service, 3 day air), there will NOT be any exceptions.

LIVING ESSENTIALS is not responsible for any consequential damages, which may arise out of the purchase, or use of any of our product/s. LIVING ESSENTIALS is not responsible for any personal injury, or property/equipment damage from the use of such product/s. LIVING ESSENTIALS' liability for any breach of warranty shall be limited to replacement of the defective parts as described above.

Important: Some states do not allow the exclusions or limitations so the above limitations or exclusions may not apply to you.

Copyright by: LIVING ESSENTIALS and its affiliates





## NOTE:

if the ottoman is not leveled, please use part A on the leg that needs to be adjusted as shown on the image above.