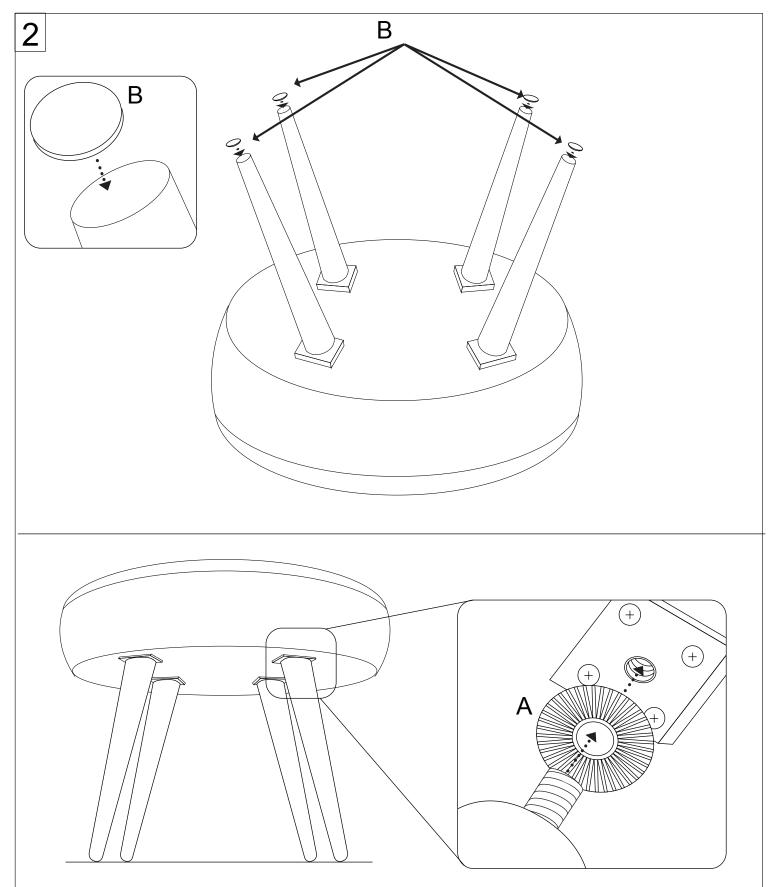

## NOTE:

if the ottoman is not leveled, please use part A on the leg that needs to be adjusted as shown on the image above.