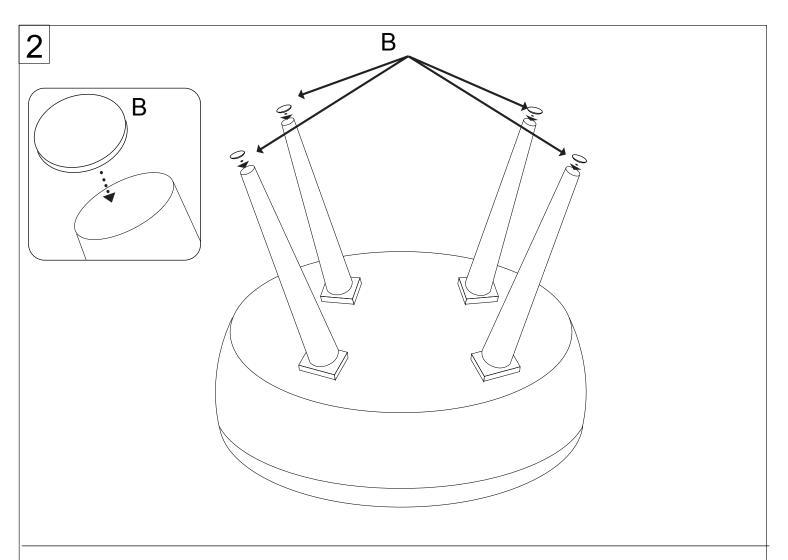

#### NOTE:

if the ottoman is not leveled, please use part A on the leg that needs to be adjusted as shown on the image above.