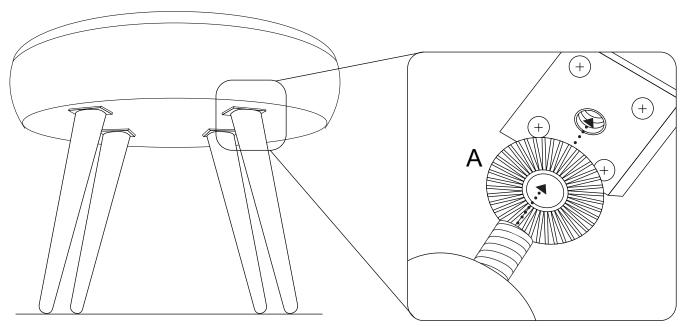

#### NOTE:

if the ottoman is not leveled, please use part A on the leg that needs to be adjusted as shown on the image above.