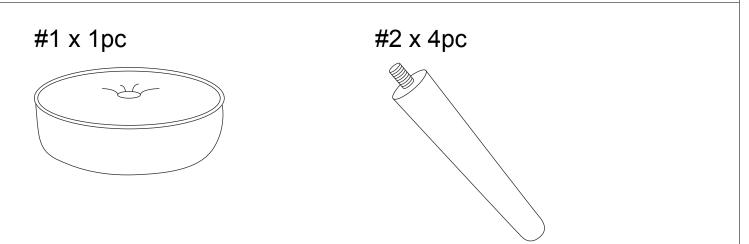

# Alannah Ottoman Stool - Cream SKU# OSFCM0115

.Do not tighten bolts completely until the product is fully assembled. Por favor apretarlos tornillos hasta que haya asemblado el producto completamente.