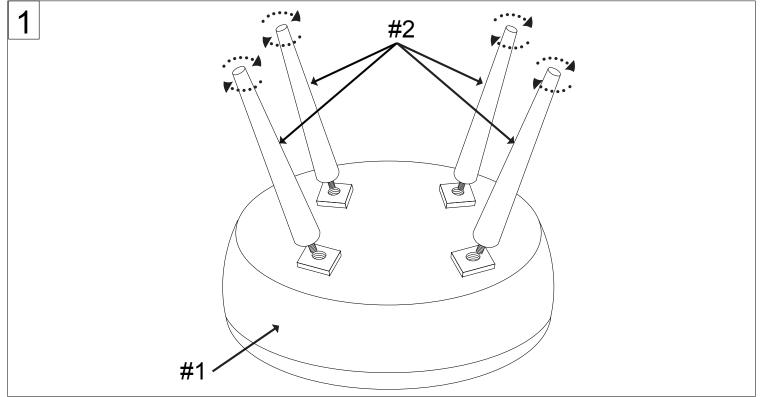

# Alannah Ottoman Stool - Cream SKU# OSFCM0115

.Do not tighten bolts completely until the product is fully assembled. Por favor apretarlos tornillos hasta que haya asemblado el producto completamente.