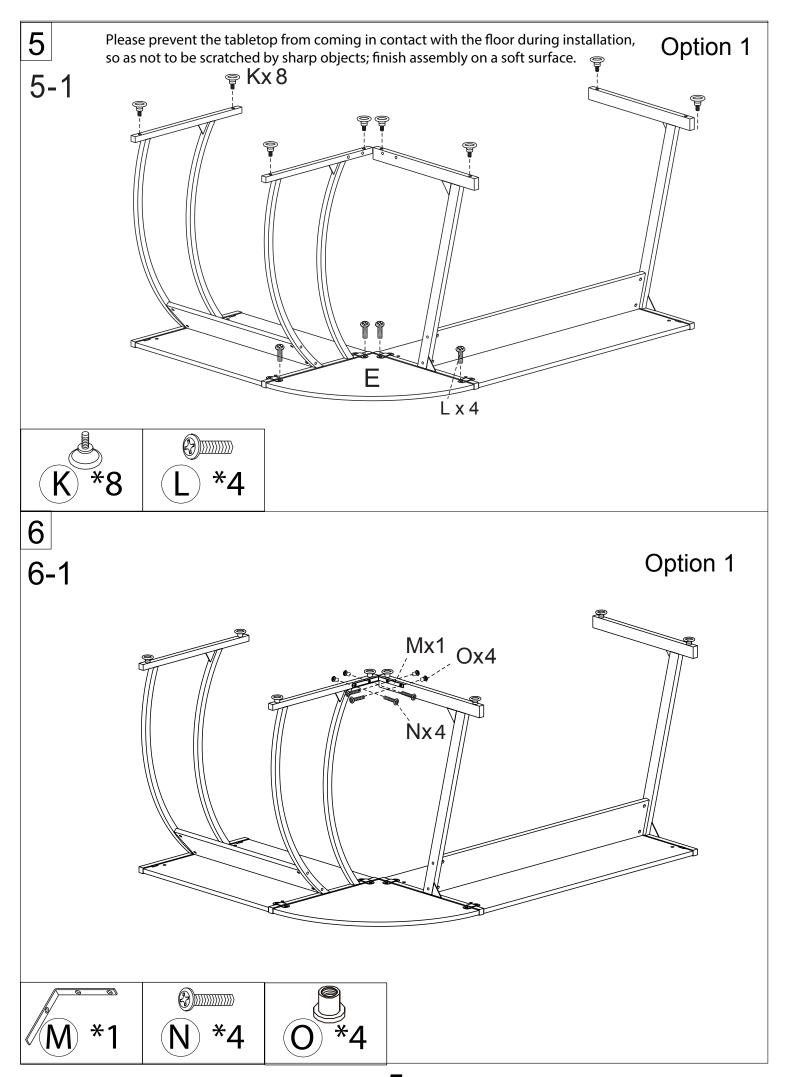

### Ethan L Shaped Desk SKU# LDWGAO157 (Aged Oak) SKU# LDWGW0157 (Gray Walnut)

- Do not tighten bolts completely until the product is fully assembled.
- Por favor de apretar los tornillos hasta que haya ensamblado el producto completamente.

#### Attention:

Before you start assembling, make sure you have ready a Phillips head screwdriver, since it is required for the assembly of this product.