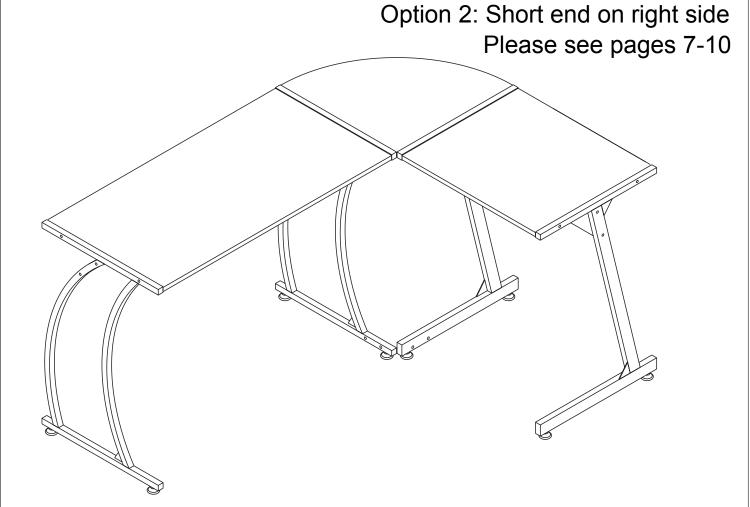

# Ethan L Shaped Desk SKU# LDWGAO157 (Aged Oak) SKU# LDWGW0157 (Gray Walnut) Assembly Instructions

### Ethan L Shaped Desk SKU# LDWGAO157 (Aged Oak) SKU# LDWGW0157 (Gray Walnut)

- Do not tighten bolts completely until the product is fully assembled.
- Por favor de apretar los tornillos hasta que haya ensamblado el producto completamente.