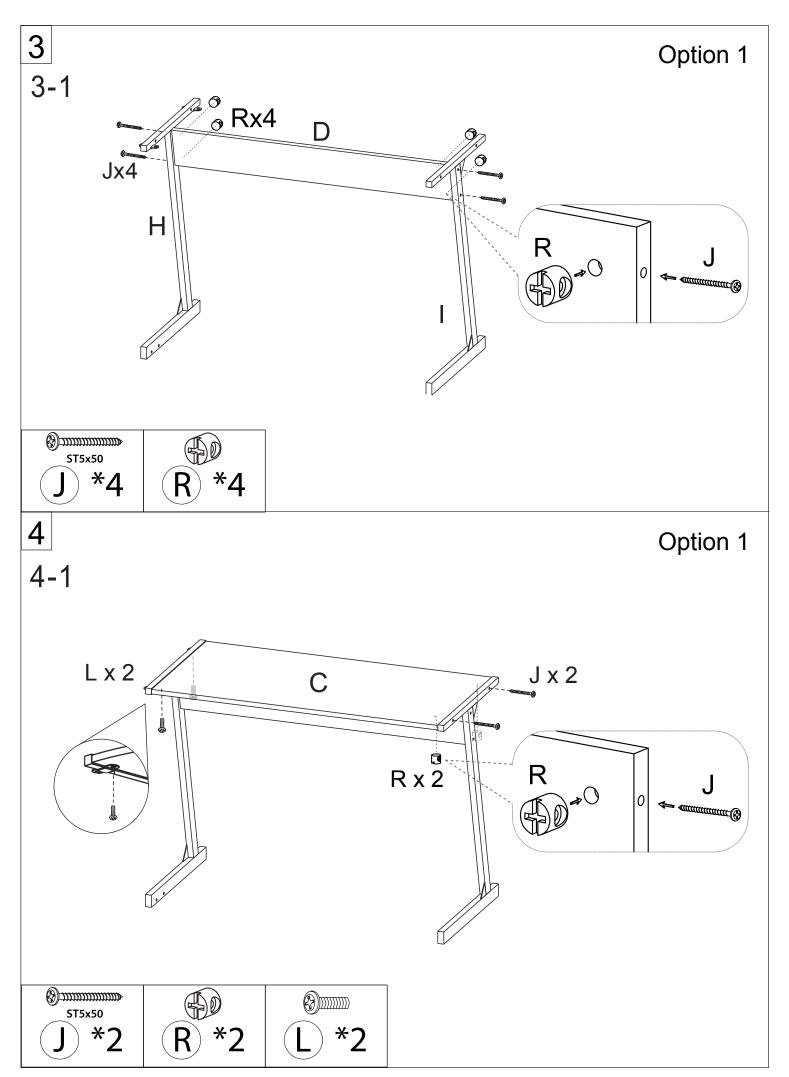

### Ethan L Shaped Desk SKU# LDWGAO157 (Aged Oak) SKU# LDWGW0157 (Gray Walnut)

- Do not tighten bolts completely until the product is fully assembled.
- Por favor de apretar los tornillos hasta que haya ensamblado el producto completamente.

#### Attention:

Before you start assembling, make sure you have ready a Phillips head screwdriver, since it is required for the assembly of this product.