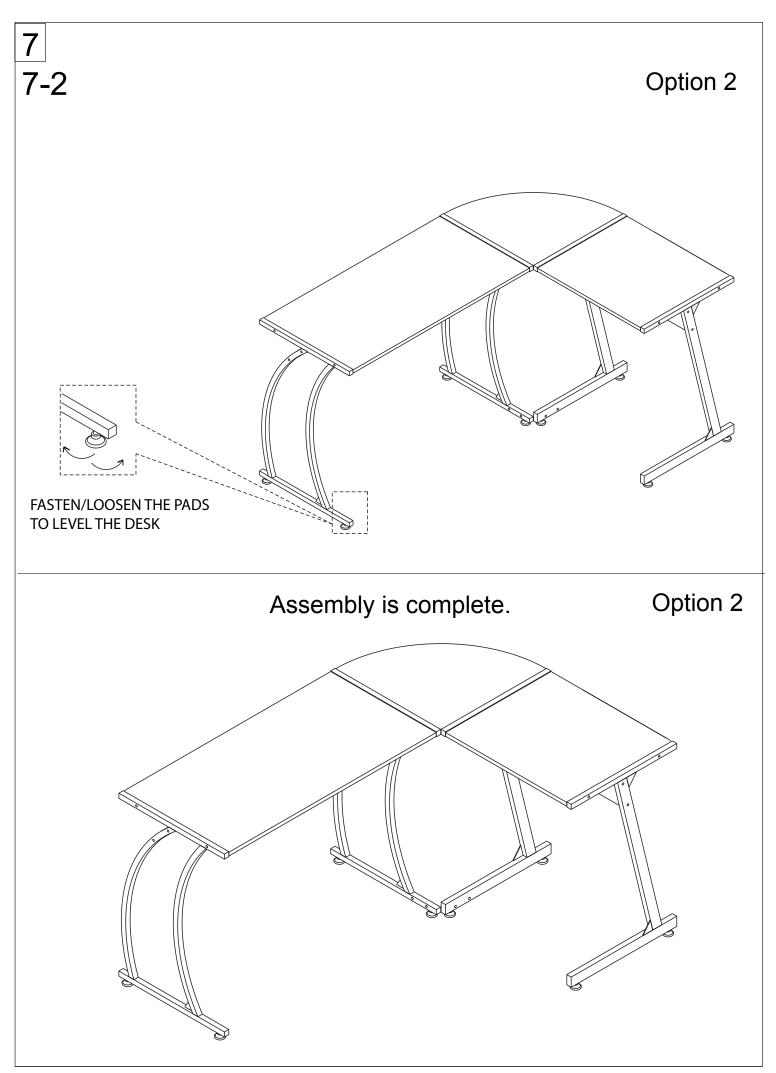

### Ethan L Shaped Desk SKU# LDWGAO157 (Aged Oak) SKU# LDWGW0157 (Gray Walnut)

- Do not tighten bolts completely until the product is fully assembled.
- Por favor de apretar los tornillos hasta que haya ensamblado el producto completamente.

#### Attention:

Before you start assembling, make sure you have ready a Phillips head screwdriver, since it is required for the assembly of this product.