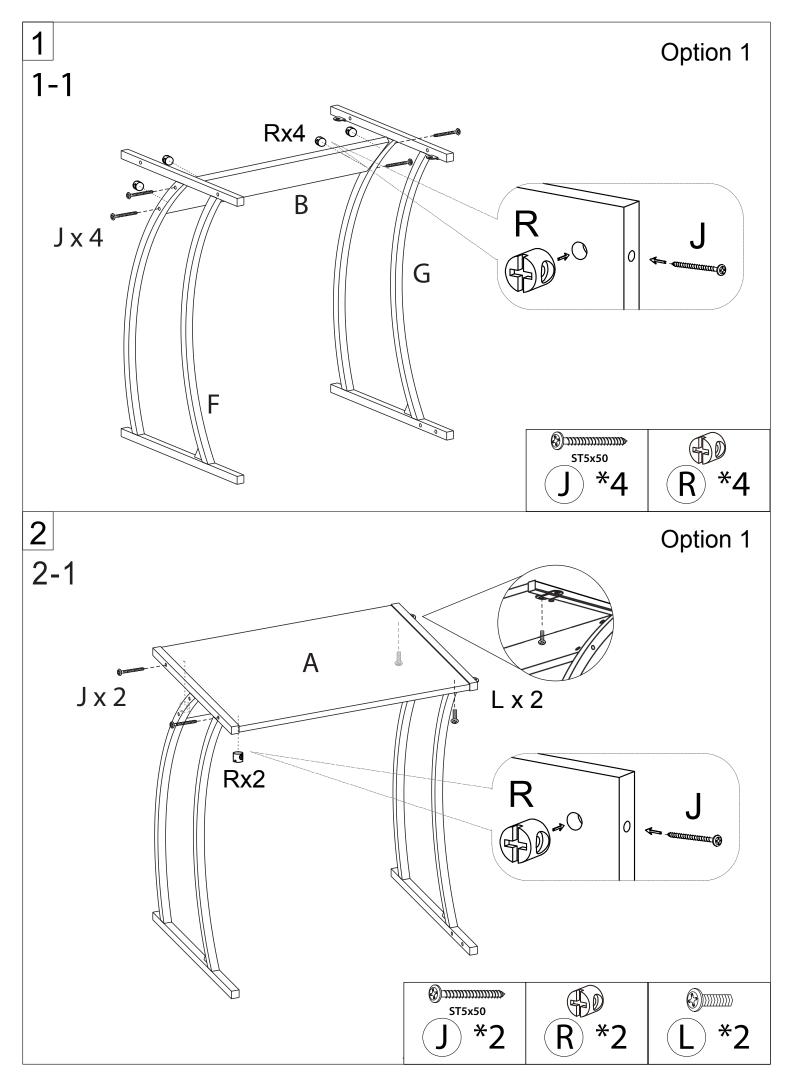

### Ethan L Shaped Desk SKU# LDWGAO157 (Aged Oak) SKU# LDWGW0157 (Gray Walnut)

- Do not tighten bolts completely until the product is fully assembled.
- Por favor de apretar los tornillos hasta que haya ensamblado el producto completamente.

#### Attention:

Before you start assembling, make sure you have ready a Phillips head screwdriver, since it is required for the assembly of this product.