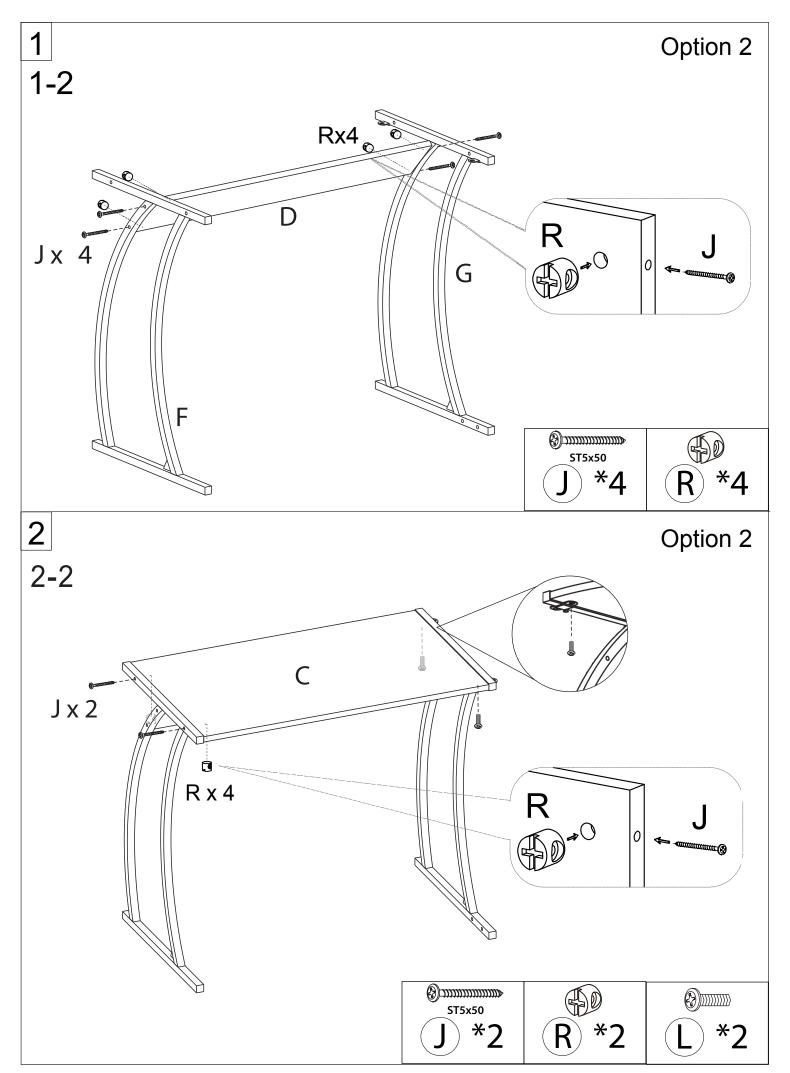

### Ethan L Shaped Desk SKU# LDWGAO157 (Aged Oak) SKU# LDWGW0157 (Gray Walnut)

- Do not tighten bolts completely until the product is fully assembled.
- Por favor de apretar los tornillos hasta que haya ensamblado el producto completamente.

#### Attention:

Before you start assembling, make sure you have ready a Phillips head screwdriver, since it is required for the assembly of this product.