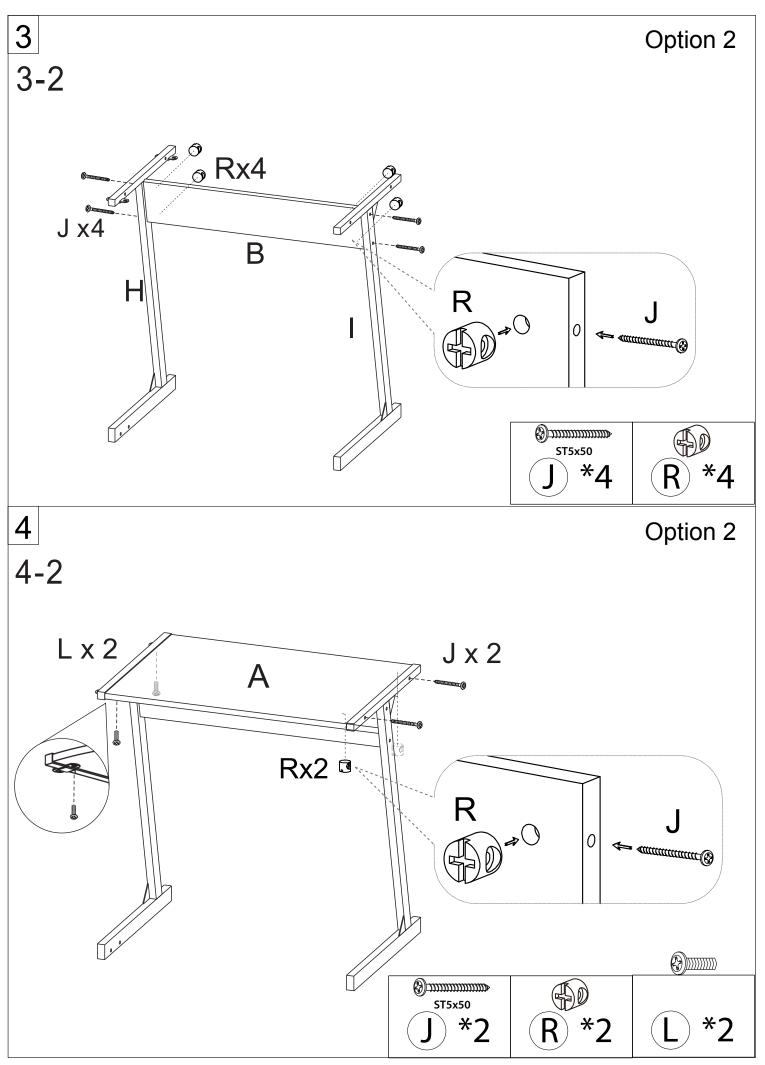

### Ethan L Shaped Desk SKU# LDWGAO157 (Aged Oak) SKU# LDWGW0157 (Gray Walnut)

- Do not tighten bolts completely until the product is fully assembled.
- Por favor de apretar los tornillos hasta que haya ensamblado el producto completamente.

#### Attention:

Before you start assembling, make sure you have ready a Phillips head screwdriver, since it is required for the assembly of this product.