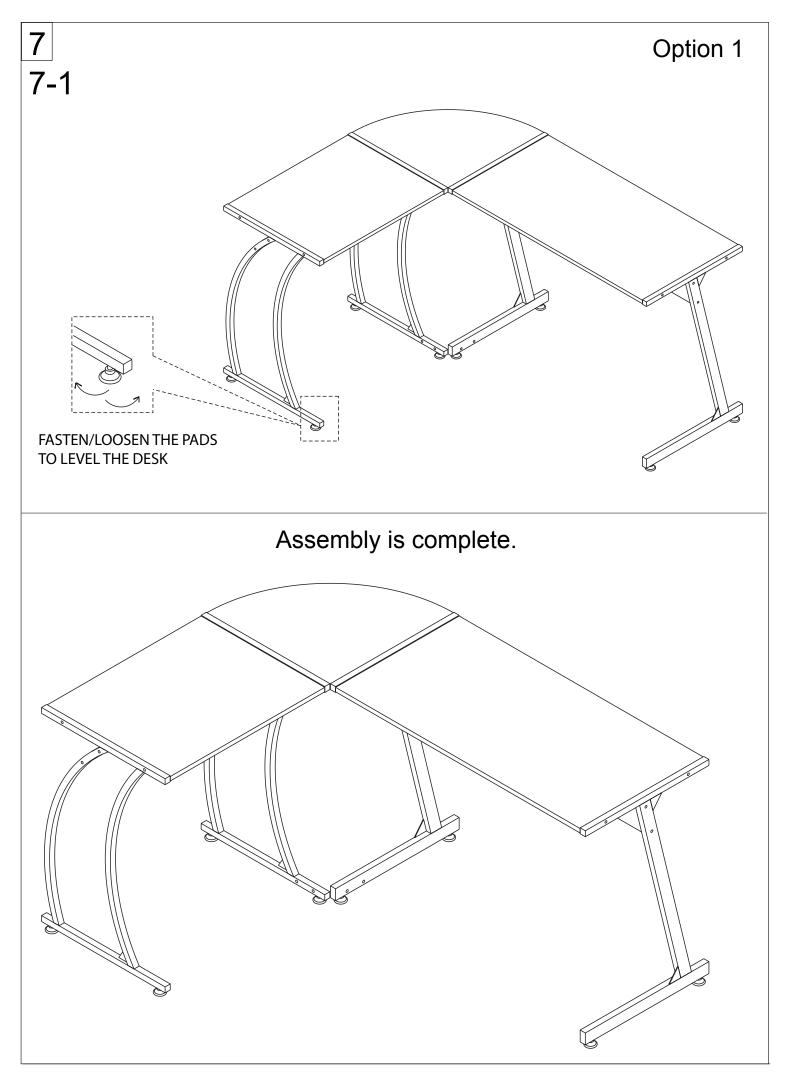

### Ethan L Shaped Desk SKU# LDWGAO157 (Aged Oak) SKU# LDWGW0157 (Gray Walnut)

- Do not tighten bolts completely until the product is fully assembled.
- Por favor de apretar los tornillos hasta que haya ensamblado el producto completamente.

#### Attention:

Before you start assembling, make sure you have ready a Phillips head screwdriver, since it is required for the assembly of this product.