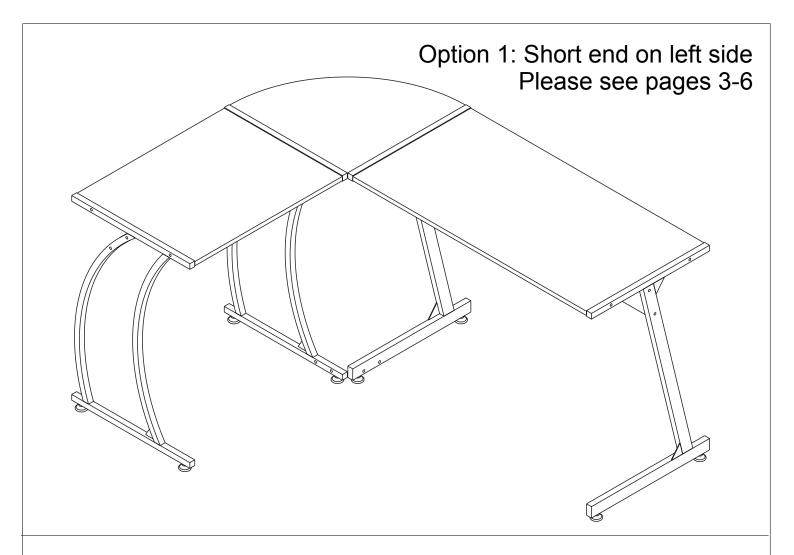

# Ethan L Shaped Desk SKU# LDWGAO157 (Aged Oak) SKU# LDWGW0157 (Gray Walnut) Assembly Instructions

### Ethan L Shaped Desk SKU# LDWGAO157 (Aged Oak) SKU# LDWGW0157 (Gray Walnut)

- Do not tighten bolts completely until the product is fully assembled.
- Por favor de apretar los tornillos hasta que haya ensamblado el producto completamente.