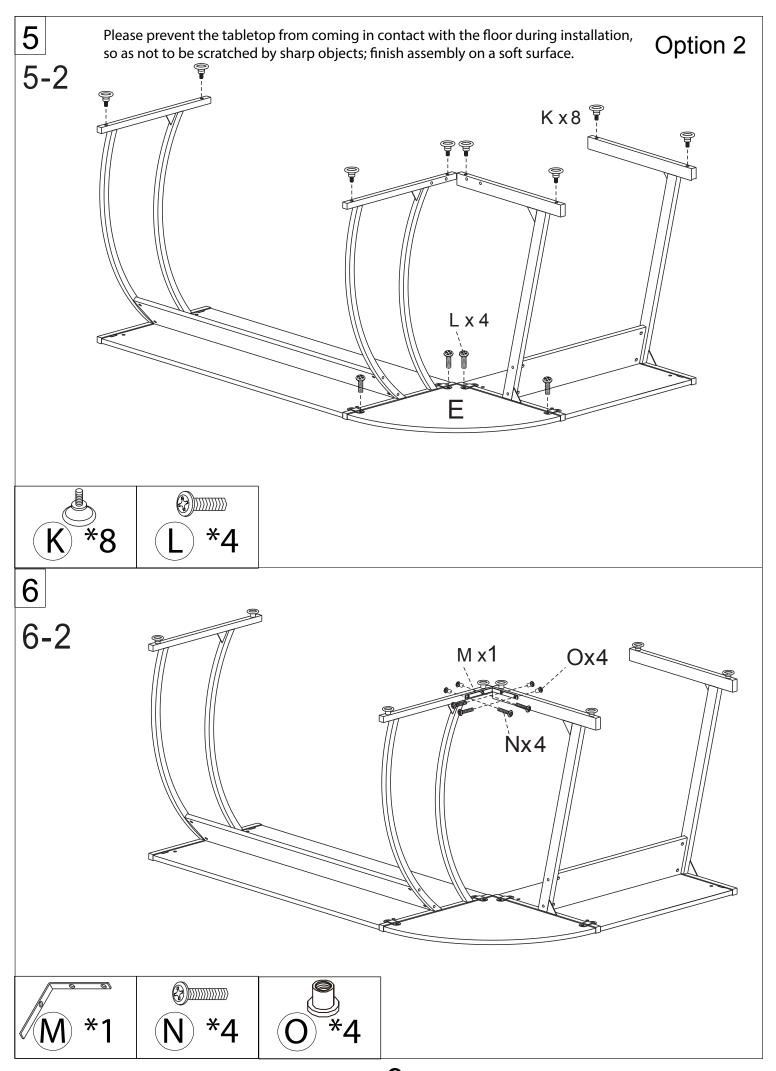

### Ethan L Shaped Desk SKU# LDWGAO157 (Aged Oak) SKU# LDWGW0157 (Gray Walnut)

- Do not tighten bolts completely until the product is fully assembled.
- Por favor de apretar los tornillos hasta que haya ensamblado el producto completamente.

#### Attention:

Before you start assembling, make sure you have ready a Phillips head screwdriver, since it is required for the assembly of this product.