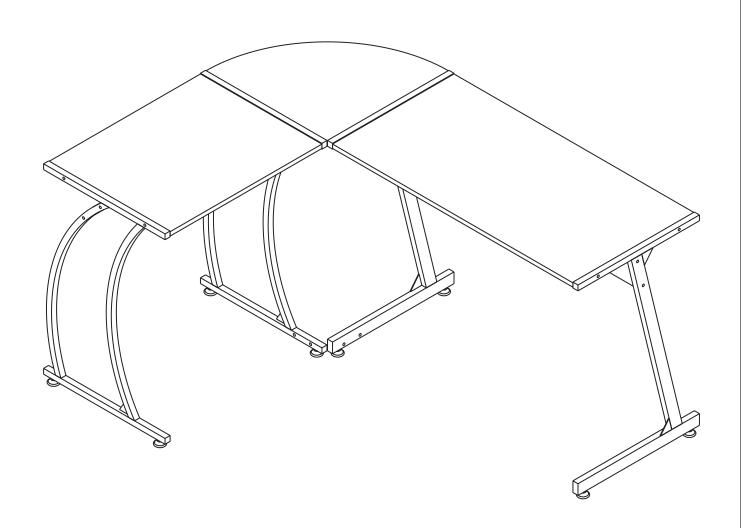

# Ethan L Shaped Desk SKU# LDWGAO157 (Aged Oak) SKU# LDWGW0157 (Gray Walnut) Assembly Instructions

### Ethan L Shaped Desk SKU# LDWGAO157 (Aged Oak) SKU# LDWGW0157 (Gray Walnut)

- Do not tighten bolts completely until the product is fully assembled.
- Por favor de apretar los tornillos hasta que haya ensamblado el producto completamente.